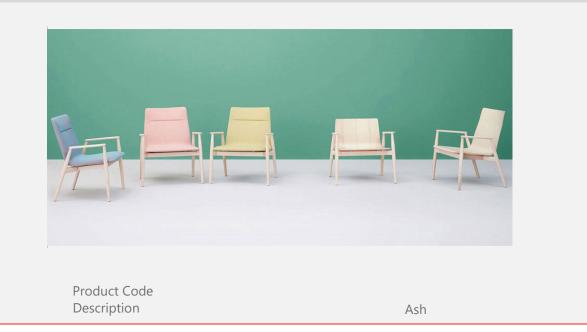

## **Tusch Seating International**

| Malmö Lounge |                                                                                       |         | Manufacturer: Pedrali, Italy |
|--------------|---------------------------------------------------------------------------------------|---------|------------------------------|
|              | Product Code<br>Description                                                           | Ash     |                              |
|              | 296<br>Wood Frame, Upholstered Shell, Low Back<br>COM: 85 cm - 0.95 yds               |         |                              |
|              | Upholstered with Category C Fabrics                                                   | \$2,000 |                              |
|              | Upholstered with Category D Fabrics                                                   | \$2,120 |                              |
|              | Upholstered with Category G Fabrics                                                   | \$2,316 |                              |
|              | Upholstered with Category H Fabrics                                                   | \$2,044 |                              |
|              | Upholstered with Category P Leather                                                   | \$2,408 |                              |
|              | COM*                                                                                  | \$1,908 |                              |
|              | <mark>299</mark><br>Plywood Shell, High Back                                          |         |                              |
|              | Stained Ash                                                                           | \$1,560 |                              |
|              | Lacquered With Visible Grains                                                         | \$1,604 |                              |
|              | <mark>298</mark><br>Wood Frame, Upholstered Shell, High Back<br>COM: 95 cm - 1.05 yds |         |                              |
|              | Upholstered with Category C Fabrics                                                   | \$2,416 |                              |
|              | Upholstered with Category D Fabrics                                                   | \$2,608 |                              |
|              | Upholstered with Category G Fabrics                                                   | \$2,896 |                              |
|              | Upholstered with Category H Fabrics                                                   | \$2,484 |                              |
|              | Upholstered with Category P Leather                                                   | \$3,688 |                              |
|              | COM*                                                                                  | \$2,308 |                              |
|              |                                                                                       |         |                              |